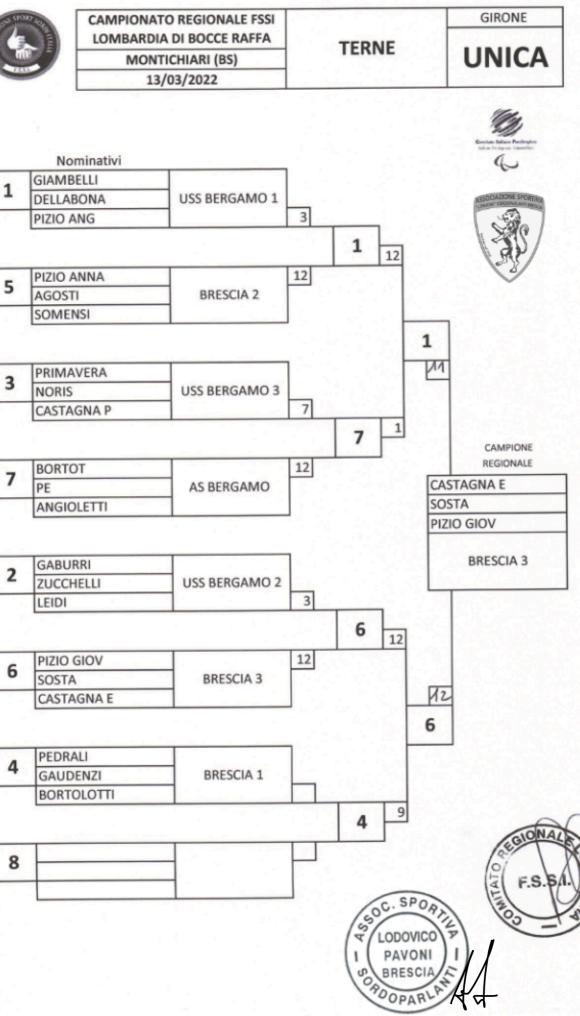

| CAMPIONATO REGIONALE FSSI | 199 |
|---------------------------|-----|
| LOMBARDIA DI BOCCE RAFFA  |     |
| MONTICHIARI (BS)          |     |
| 13/03/2022                |     |

TERNE

|   | Classifica finale |            | Società    |               | PUNTI |
|---|-------------------|------------|------------|---------------|-------|
| 1 | CASTAGNA E        | SOSTA      | PIZIO GIOV | BRESCIA 3     | 10    |
| 2 | PIZIO ANNA        | AGOSTI     | SOMENSI    | BRESCIA 2     | 8     |
| 3 | PEDRALI           | GAUDENZI   | BORTOLOTTI | BRESCIA 1     | 7     |
| 4 | BORTOT            | ANGIOLETTI | PE         | AS BERGAMO    | 6     |
| 5 | CASTAGNA P        | PRIMAVERA  | NORIS      | USS BERGAMO 3 | 5     |
| 6 | ZUCCHELLI         | GABURRI    | LEIDI      | USS BERGAMO 2 | 4     |
| 7 | GIAMBELLI         | DELLABONA  | PIZIO ANG  | USS BERGAMO 1 | 3     |