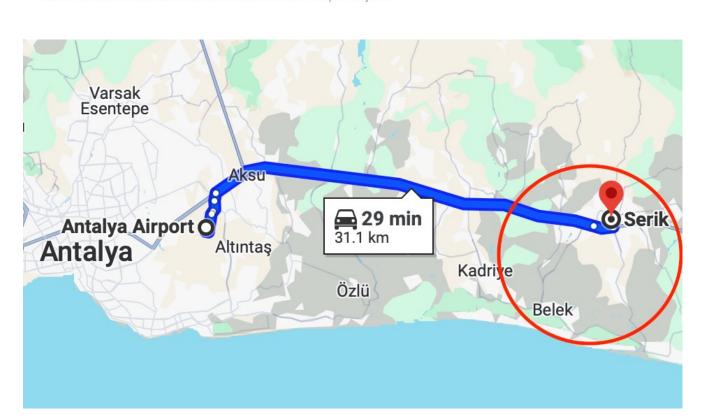

## Final Game Competetion Venue

Corendon Airlines Park Stadium is located in Downtown Antalya